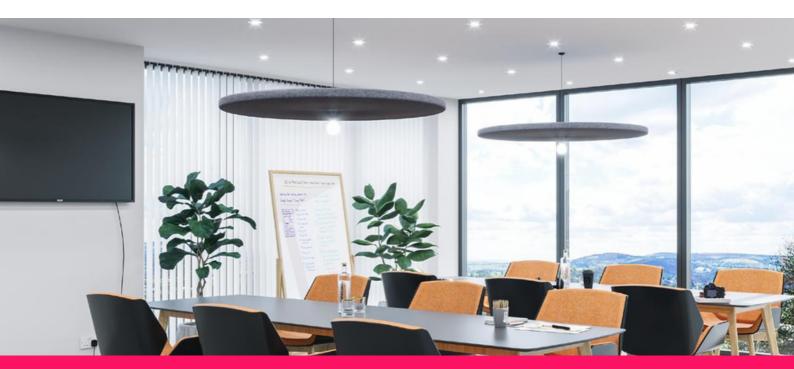

#### **Styles**

Ø800 x 40 (mm) Ø1200 x 40 (mm) Ø1600 x 40 (mm) MuffleLight Acoustic Raft is an innovative, frameless acoustic raft which offers new opportunities for improving acoustics while bringing a whole new aesthetic to the room. Designed with practicality in mind, these rafts will give you peace of mind while adding a splash of colour and texture to any environment. The Rafts are designed with a circular gap in the centre to allow for your light-bulb to hang through and the light to shine bright.

#### **Advantages:**

- Use in any application
- Easy Installation
- Prevents echo and reverberation
- High acoustic performance
- Lightweight fabric
- Fixings included