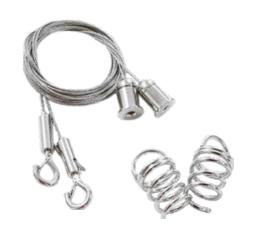

### Installation

MuffleLight Acoustic Raft installation is quick and easy.

MuffleLight Acoustic Raft is suspended by steel wires from the soffit and then with spiral hooks fitted into the reverse of the raft. Spiral hooks are screwed in a clockwise rotation.

Spiral hooks should be placed approximately 200mm inwards from the edge of the raft.

Fixings are included with raft purchase.

The hanging kit includes spiral hooks, eyelet hooks, 2m cables, and soffit fixing.