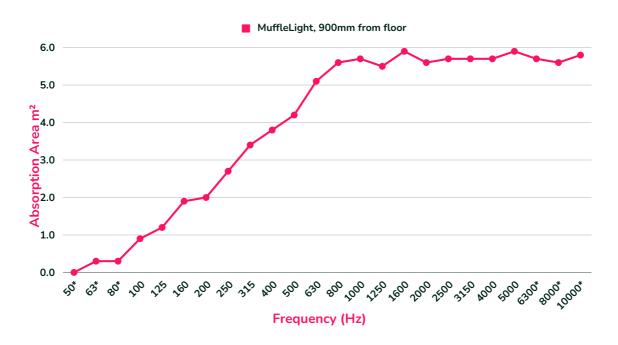

# )) Acoustic Performance

**MuffleRaft (40mm)**: NRC | up to 0.90 **Acoustic Class** | up to 'CLASS A'

Further information available upon request

| MuffleLight Equivalent Absorption Area per Object |     |     |     |     |     |     |     |     |     |     |      |      |      |      |      |      |      |      |
|---------------------------------------------------|-----|-----|-----|-----|-----|-----|-----|-----|-----|-----|------|------|------|------|------|------|------|------|
| Frequency (Hz)                                    | 100 | 125 | 160 | 200 | 250 | 315 | 400 | 500 | 630 | 800 | 1000 | 1250 | 1600 | 2000 | 2500 | 3150 | 4000 | 5000 |
| Absorption Area m²                                | 0.9 | 1.2 | 1.9 | 2.0 | 2.7 | 3.4 | 3.8 | 4.2 | 5.1 | 5.6 | 5.7  | 5.5  | 5.9  | 5.6  | 5.7  | 5.7  | 5.7  | 5.9  |