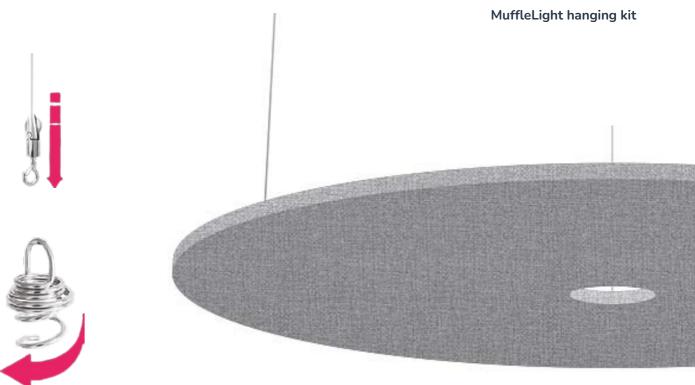

### Installation

MuffleLight Acoustic Raft installation is quick and easy.

MuffleLight Acoustic Raft is suspended by steel wires from the soffit and then with spiral hooks fitted into the reverse of the raft. Spiral hooks are screwed in a clockwise rotation.

Spiral hooks should be placed approximately 200mm inwards from the edge of the raft.

Fixings are included with raft purchase.

The hanging kit includes spiral hooks, eyelet hooks, 2m cables, and soffit fixing.