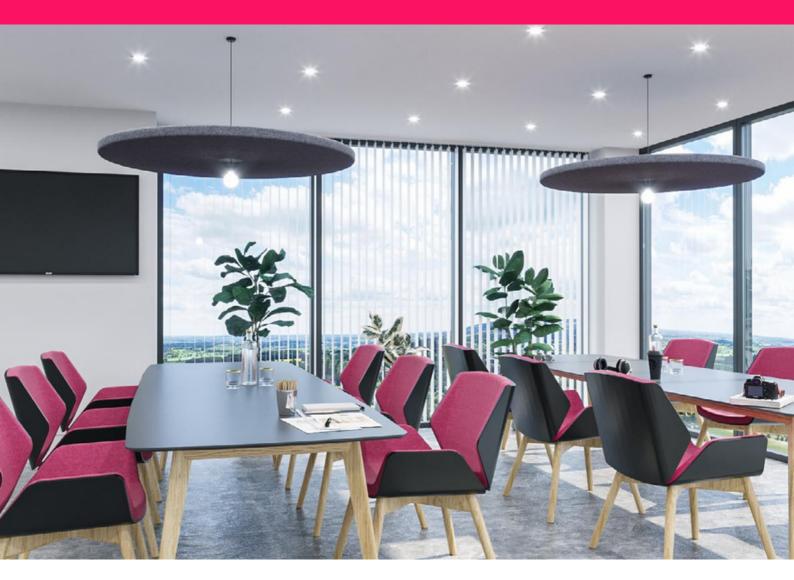

#### **Styles**

Ø800 x 40 (mm) Ø1200 x 40 (mm) Ø1600 x 40 (mm) MuffleLight Acoustic Raft is an innovative, frameless acoustic raft which offers new opportunities for improving acoustics while bringing a whole new aesthetic to the room. Designed with practicality in mind, these rafts will give you peace of mind while adding a splash of colour and texture to any environment. The Rafts are designed with a circular gap in the centre to allow for your light-bulb to hang through and the light to shine bright.

#### **Advantages:**

- Use in any application
- Easy Installation
- Prevents echo and reverberation
- High acoustic performance
- Lightweight fabric
- Fixings included