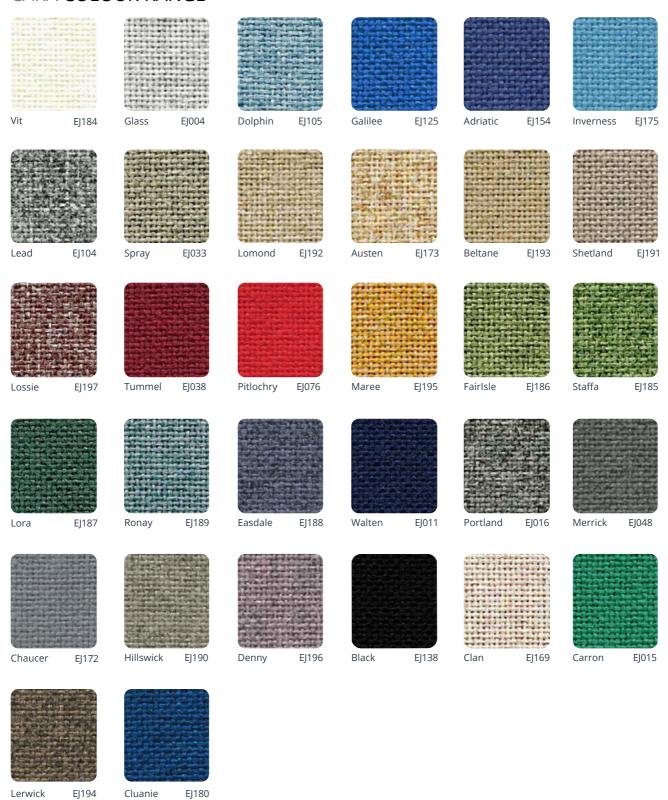

| 4000 | 5000 |
| Absorption Area m²                                | 0.9 | 1.2 | 1.9 | 2.0 | 2.7 | 3.4 | 3.8 | 4.2 | 5.1 | 5.6 | 5.7  | 5.5  | 5.9  | 5.6  | 5.7  | 5.7  | 5.7  | 5.9  |

# **Product Dimensions**



Ø800 x 40 (mm)

Ø1200 x 40 (mm)

Ø1600 x 40 (mm)

Sold per raft

### Installation

MuffleLight Acoustic Raft installation is quick and easy.

MuffleLight Acoustic Raft is suspended by steel wires from the soffit and then with spiral hooks fitted into the reverse of the raft. Spiral hooks are screwed in a clockwise rotation.

Spiral hooks should be placed approximately 200mm inwards from the edge of the raft.

Fixings are included with raft purchase.

The hanging kit includes spiral hooks, eyelet hooks, 2m cables, and soffit fixing.







## **Colours**

#### CARA COLOUR RANGE



### **Colours**

### LUCIA COLOUR RANGE





Costa YB026

### **Product Care**

#### Delivery, Storage & Handling

Protect your MuffleLight Acoustic raft from excessive moisture when storing and handling.



Using a dry cloth, give the panels a light dusting to keep them looking clean and fresh.

#### **Supplier**

ie.muffleacoustics.com hello.ie@muffleacoustics.com ++353 180 093 1012

Note: Product MUST be checked for colour shading differences, flaws, defects or damage prior to installation. Once installation has been commenced, the products are deemed to have arrived in perfect condition - any of the above reported after installation will not be covered by your warranty.