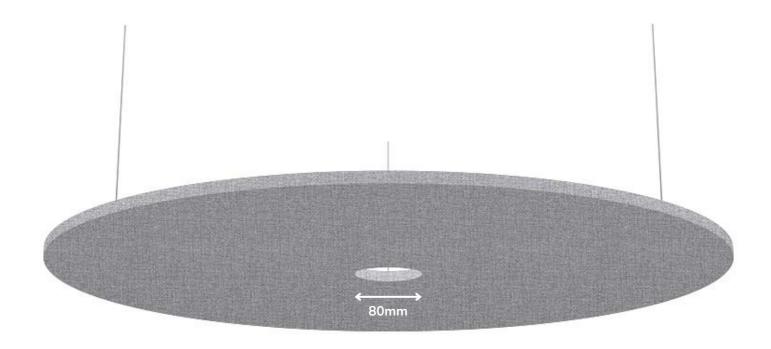

#### **Styles**

Ø800 x 40 (mm) Ø1200 x 40 (mm) Ø1600 x 40 (mm) MuffleLight Acoustic Raft is an innovative, frameless acoustic raft which offers new opportunities for improving acoustics while bringing a whole new aesthetic to the room. Designed with practicality in mind, these rafts will give you peace of mind while adding a splash of colour and texture to any environment. The Rafts are designed with a circular gap in the centre to allow for your light-bulb to hang through and the light to shine bright.

### Installation

MuffleLight Acoustic Raft installation is quick and easy.

MuffleLight Acoustic Raft is suspended by steel wires from the soffit and then with spiral hooks fitted into the reverse of the raft. Spiral hooks are screwed in a clockwise rotation.

Spiral hooks should be placed approximately 200mm inwards from the edge of the raft.

Fixings are included with raft purchase.

The hanging kit includes spiral hooks, eyelet hooks, 2m cables, and soffit fixing.