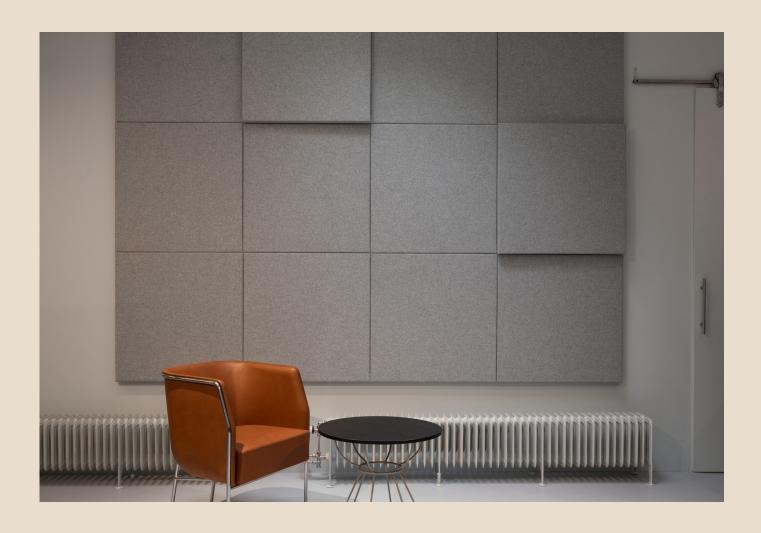

## Soneo wall

Product

# abstracta

Dimensions (wxhxd mm): 500x500x30

Product range: Wall absorbers Article number: 181 630 00 Issue date: 14.04.2023