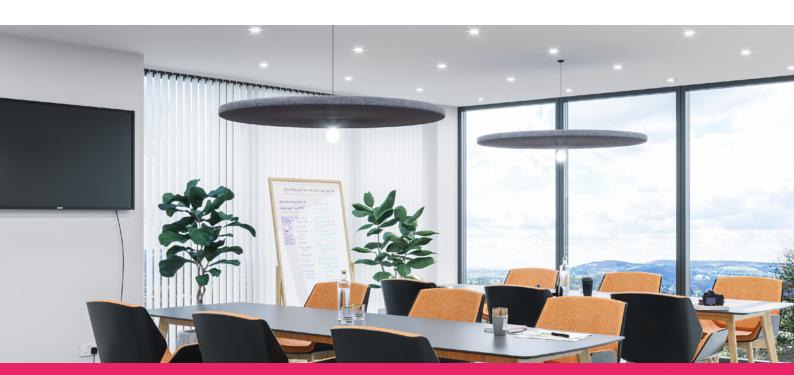

## **MuffleLight Acoustic Raft**

#### **Styles**

Ø32 x 1.5 (Inches) Ø47 x 1.5 (Inches) Ø63 x 1.5 (Inches) **MuffleLight Acoustic Raft** is an innovative, frameless acoustic raft which offers new opportunities for improving acoustics while bringing a whole new aesthetic to the room. Designed with practicality in mind, these rafts will give you peace of mind while adding a splash of colour and texture to any environment. The Rafts are designed with a circular gap in the centre to allow for your light-bulb to hang through and the light to shine bright.