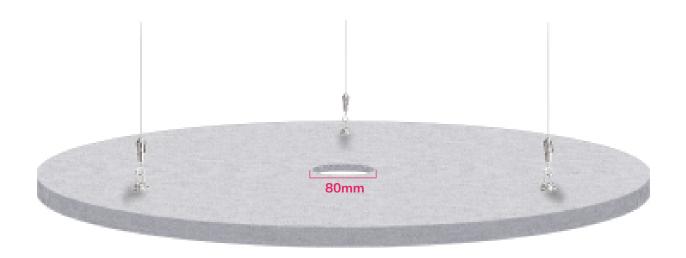

### Installation

MuffleLight Acoustic Raft installation is quick and easy.

MuffleLight Acoustic Raft is suspended by steel wires from the soffit and then with spiral hooks fitted into the reverse of the raft. Spiral hooks are screwed in a clockwise rotation.

Spiral hooks should be placed approximately 8" inwards from the edge of the raft. Fixings are included with raft purchase. The hanging kit includes spiral hooks, eyelet hooks, 79" cables, and soffit fixing.