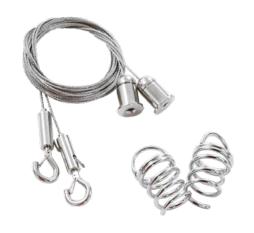

Spiral hooks should be placed approximately 8" inwards from the edge of the raft. Fixings are included with raft purchase. The hanging kit includes spiral hooks, eyelet hooks, 79" cables, and soffit fixing.

MuffleLight hanging kit