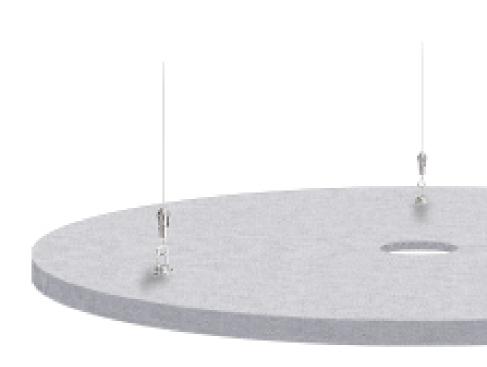

### Installation

MuffleLight Acoustic Raft installation is quick and easy.

MuffleLight Acoustic Raft is suspended by steel wires from the soffit and then with spiral hooks fitted into the reverse of the raft. Spiral hooks are screwed in a clockwise rotation.

Spiral hooks should be placed approximately 8" inwards from the edge of the raft. Fixings are included with raft purchase. The hanging kit includes spiral hooks, eyelet hooks, 79" cables, and soffit fixing.