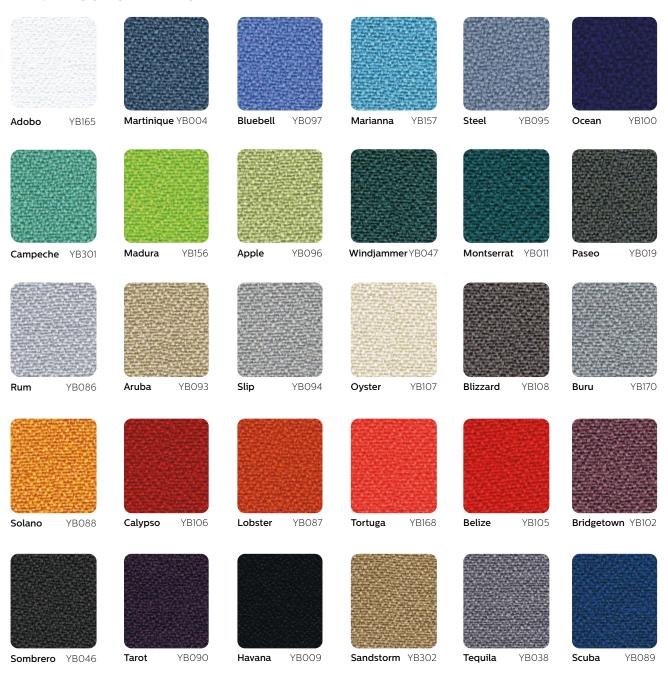

ass** | CLASS A Further information available upon request

## **Product Dimensions**



Ø32 x 1.5 (Inches)

 $\emptyset$ 47 x 1.5 (Inches)

Ø63 x 1.5 (Inches)

Sold per raft

### Installation

MuffleLight Acoustic Raft installation is quick and easy.

MuffleLight Acoustic Raft is suspended by steel wires from the soffit and then with spiral hooks fitted into the reverse of the raft. Spiral hooks are screwed in a clockwise rotation.

Spiral hooks should be placed approximately 8" inwards from the edge of the raft. Fixings are included with raft purchase. The hanging kit includes spiral hooks, eyelet hooks, 79" cables, and soffit fixing.



MuffleLight hanging kit









## **Colors**

#### **CARA COLOR RANGE**



EJ180

Cluanie

Lerwick

EJ194

## **Colors**

#### **LUCIA COLOR RANGE**





Costa YB026

### **Product Care**

#### Delivery, Storage & Handling

Protect your MuffleLight Acoustic raft from excessive moisture when storing and handling.



Using a dry cloth, give the panels a light dusting to keep them looking clean and fresh.

#### **Supplier**

ca.muffleacoustics.com hello@muffleacoustics.com 1 833 953 1543

Note: Product MUST be checked for colour shading differences, flaws, defects or damage prior to installation. Once installation has been commenced, the products are deemed to have arrived in perfect condition - any of the above reported after installation will not be covered by your warranty.