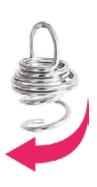

### Installation

MuffleLight Acoustic Raft installation is quick and easy.

MuffleLight Acoustic Raft is suspended by steel wires from the soffit and then with spiral hooks fitted into the reverse of the raft. Spiral hooks are screwed in a clockwise rotation.