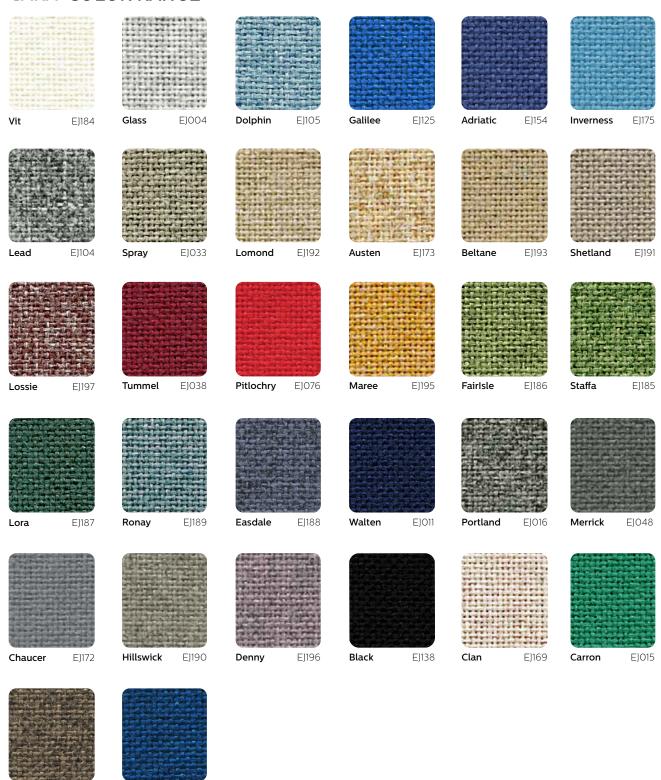

ustic Performance

MuffleLight Acoustic Raft (1.5"): **NRC | 0.95 Acoustic Class** | CLASS A Further information available upon request

## **Product Dimensions**



Ø32 x 1.5 (Inches)

 $\emptyset$ 47 x 1.5 (Inches)

Ø63 x 1.5 (Inches)

Sold per raft

### Installation

MuffleLight Acoustic Raft installation is quick and easy.

MuffleLight Acoustic Raft is suspended by steel wires from the soffit and then with spiral hooks fitted into the reverse of the raft. Spiral hooks are screwed in a clockwise rotation.

Spiral hooks should be placed approximately 8" inwards from the edge of the raft. Fixings are included with raft purchase. The hanging kit includes spiral hooks, eyelet hooks, 79" cables, and soffit fixing.



MuffleLight hanging kit









## **Colors**

#### **CARA COLOR RANGE**



EJ180

Cluanie

Lerwick

EJ194

## **Colors**

#### **LUCIA COLOR RANGE**





Costa YB026

### **Product Care**

#### Delivery, Storage & Handling

Protect your MuffleLight Acoustic raft from excessive moisture when storing and handling.



Using a dry cloth, give the panels a light dusting to keep them looking clean and fresh.

#### **Supplier**

ca.muffleacoustics.com hello@muffleacoustics.com 1 833 953 1543

Note: Product MUST be checked for colour shading differences, flaws, defects or damage prior to installation. Once installation has been commenced, the products are deemed to have arrived in perfect condition - any of the above reported after installation will not be covered by your warranty.