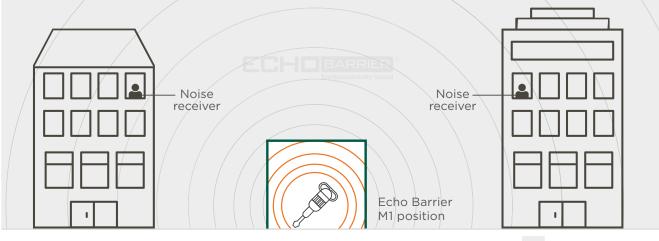

# Effective installation

Position barriers closer to the noise source for maximum acoustic shadow

Noise source

Acoustic shadow