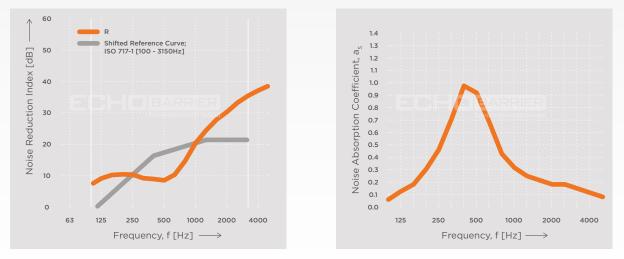

NOISE ABSORPTION

# Mini Genset M1<sup>™</sup> Acoustic Barrier specifications

| Max Noise Reduction (Lab Tested)*      | 38.5 dB                                                                                                                                                                                    |
|----------------------------------------|--------------------------------------------------------------------------------------------------------------------------------------------------------------------------------------------|
| Max Noise Absorption (Lab Tested)*     | 97%                                                                                                                                                                                        |
| Height                                 | 1250 mm (49.2 in)                                                                                                                                                                          |
| Width                                  | 1050 mm (41.3 in)                                                                                                                                                                          |
| Length                                 | 1050 mm (41.3 in)                                                                                                                                                                          |
| Weight                                 | Frame = 12.5 kg (27.6 lbs) consisting of two equal parts,<br>Acoustic components = 13 kg (28.6 lbs) consisting of roof<br>section and two side sections. Total Weight : 25.5 kg (56.2 lbs) |
| Water resistant test standard*         | BSEN 60529:1992 IPX6 / IPX9                                                                                                                                                                |
| Fire resistant test standard*          | BS 7837-1996                                                                                                                                                                               |
| Dust resistant test standard*          | BSEN 60529-1992                                                                                                                                                                            |
| Cold resistant test standard (result)* | BSEN 60068/2/1:2007 (-40 Degrees)                                                                                                                                                          |
| UV resistant                           | 3 years (USA + Canada), 5 years (rest of the world)                                                                                                                                        |
| Safety features                        | Night-time reflective strips, hazard icons                                                                                                                                                 |
| Quick install                          | 1 person in 2 minutes with velcro attachments                                                                                                                                              |
| Anti-theft                             | Security cable, Data tag                                                                                                                                                                   |
| Cleaning                               | Power wash                                                                                                                                                                                 |
| Identification code part number        | Unique RFID number per each unit                                                                                                                                                           |
| Manufacturer's warranty                | 1 year                                                                                                                                                                                     |
| Colour options                         | On request                                                                                                                                                                                 |