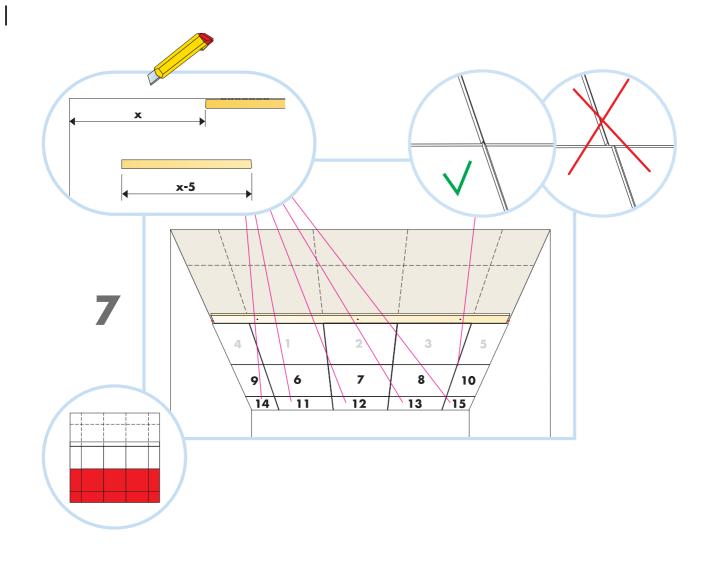

- 1. Ecophon Focus B
- 2. Connect Absorber glue
- 3. Connect Wood trim

4. Connect Notched spatula

Installation guide 03

Ensure a smooth, clean, dry strong surface before installation. Suitable surfaces are plasterboard, concrete, light concrete or building board. Avoid surfaces which are sensitive to moisture or water. The surface, the tiles and the glue must be at a temperature of 10-25°C.