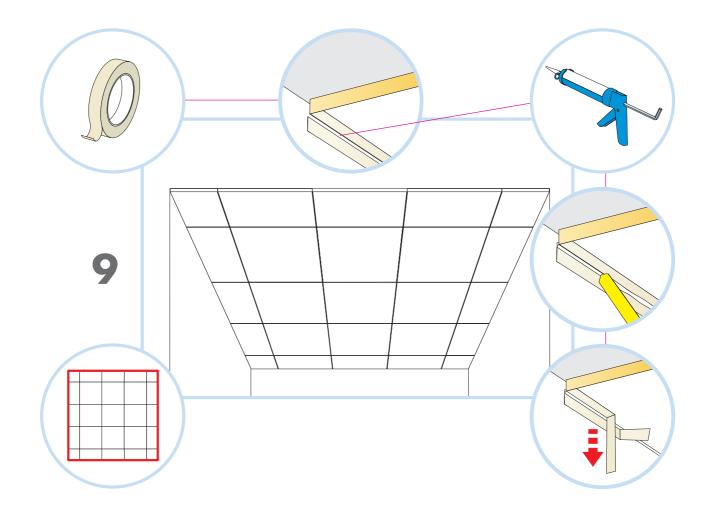

- 1. Ecophon Focus B
- 2. Connect Absorber glue
- 3. Connect Wood trim

4. Connect Notched spatula

Installation guide 03

Ensure a smooth, clean, dry strong surface before installation. Suitable surfaces are plasterboard, concrete, light concrete or building board. Avoid surfaces which are sensitive to moisture or water. The surface, the tiles and the glue must be at a temperature of 10-25°C.