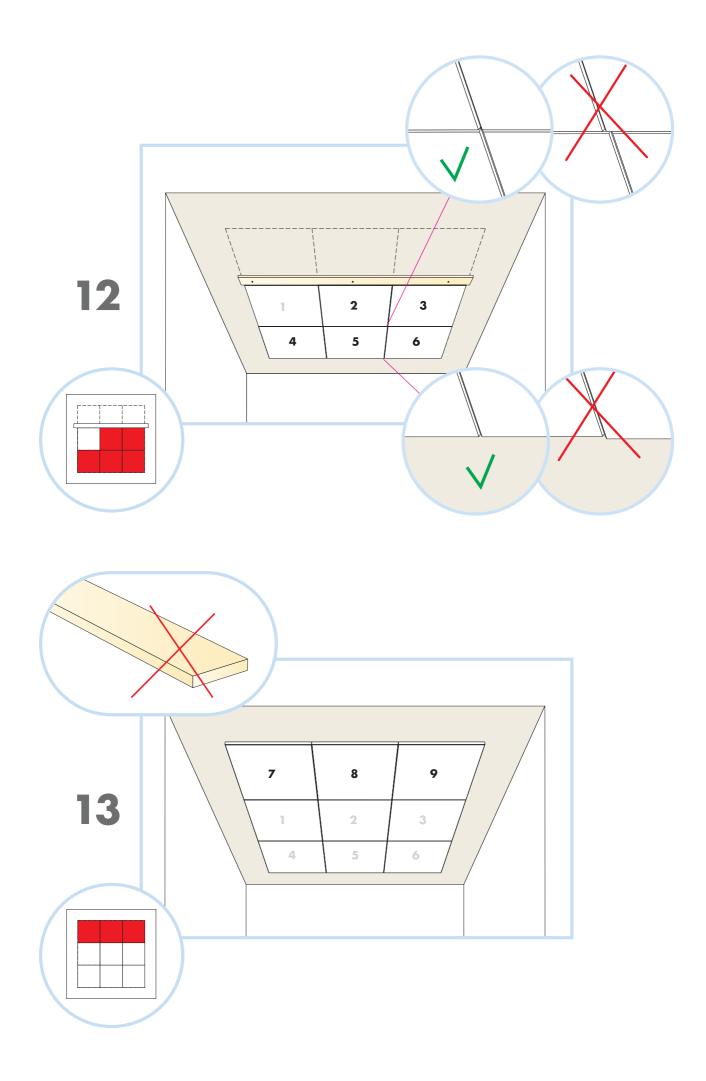

- 1. Ecophon Focus B
- 2. Connect Absorber glue
- 3. Connect Wood trim

4. Connect Notched spatula

Installation guide 03

Ensure a smooth, clean, dry strong surface before installation. Suitable surfaces are plasterboard, concrete, light concrete or building board. Avoid surfaces which are sensitive to moisture or water. The surface, the tiles and the glue must be at a temperature of 10-25°C.