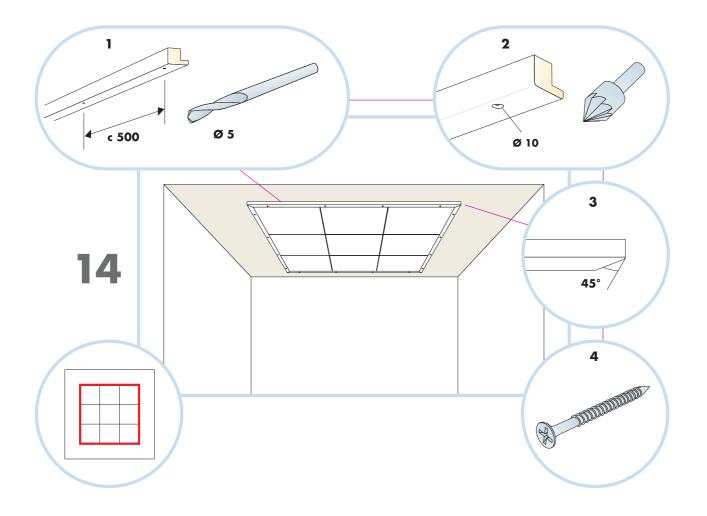

- 1. Ecophon Focus B
- 2. Connect Absorber glue
- 3. Connect Wood trim

4. Connect Notched spatula

Installation guide 03

Ensure a smooth, clean, dry strong surface before installation. Suitable surfaces are plasterboard, concrete, light concrete or building board. Avoid surfaces which are sensitive to moisture or water. The surface, the tiles and the glue must be at a temperature of 10-25°C.