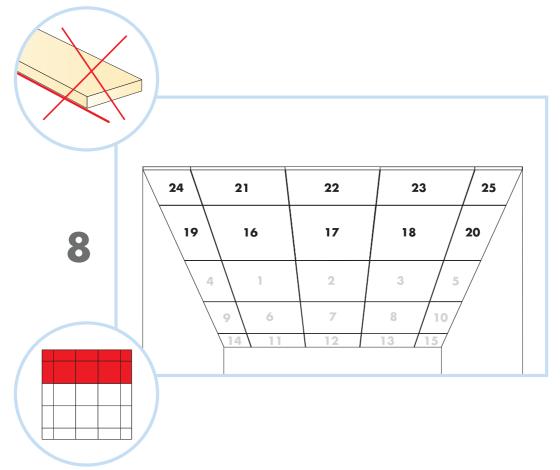

- 1. Ecophon Focus B
- 2. Connect Absorber glue
- 3. Connect Wood trim

4. Connect Notched spatula

Installation guide 03

Ensure a smooth, clean, dry strong surface before installation. Suitable surfaces are plasterboard, concrete, light concrete or building board. Avoid surfaces which are sensitive to moisture or water. The surface, the tiles and the glue must be at a temperature of 10-25°C.