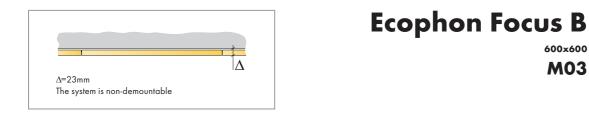

- 1. Ecophon Focus B
- 2. Connect Absorber glue
- 3. Connect Wood trim

4. Connect Notched spatula

Installation guide 03

Ensure a smooth, clean, dry strong surface before installation. Suitable surfaces are plasterboard, concrete, light concrete or building board. Avoid surfaces which are sensitive to moisture or water. The surface, the tiles and the glue must be at a temperature of 10-25°C.