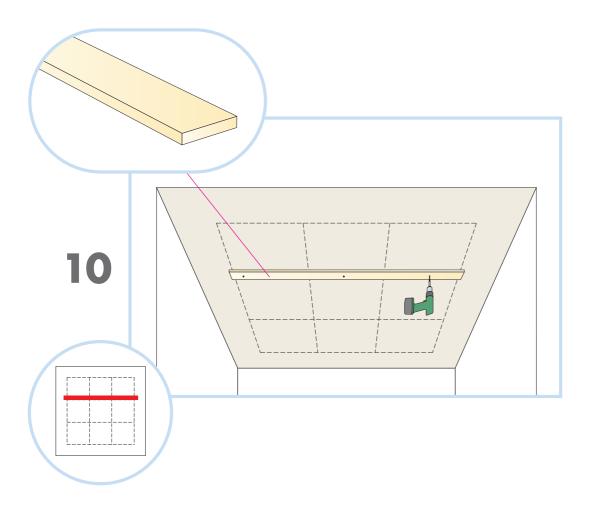

- 1. Ecophon Focus B
- 2. Connect Absorber glue
- 3. Connect Wood trim

4. Connect Notched spatula

Installation guide 03

Ensure a smooth, clean, dry strong surface before installation. Suitable surfaces are plasterboard, concrete, light concrete or building board. Avoid surfaces which are sensitive to moisture or water. The surface, the tiles and the glue must be at a temperature of 10-25°C.