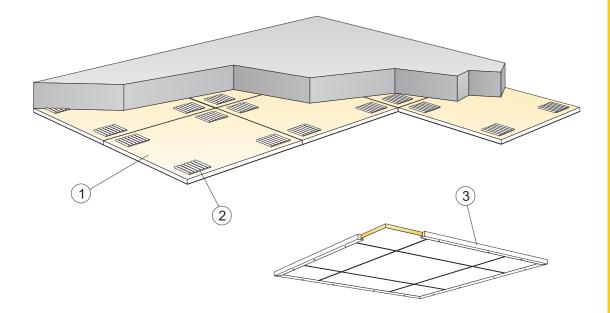

- 1. Ecophon Focus B
- 2. Connect Absorber glue
- 3. Connect Wood trim

4. Connect Notched spatula

Installation guide 03

Ensure a smooth, clean, dry strong surface before installation. Suitable surfaces are plasterboard, concrete, light concrete or building board. Avoid surfaces which are sensitive to moisture or water. The surface, the tiles and the glue must be at a temperature of 10-25°C.