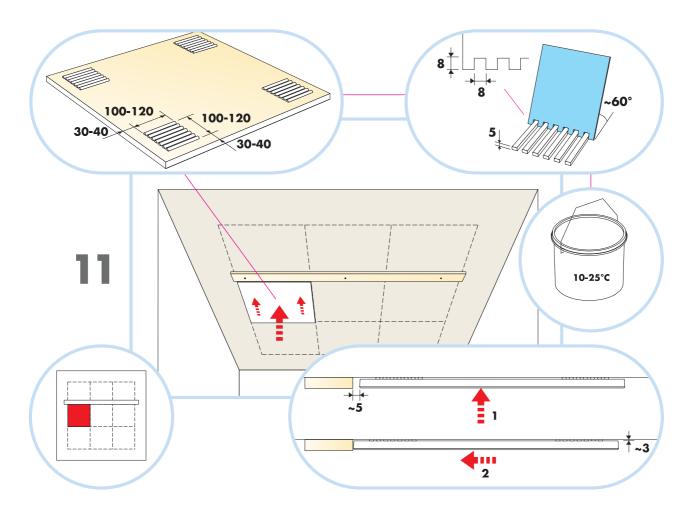

- 1. Ecophon Focus B
- 2. Connect Absorber glue
- 3. Connect Wood trim

4. Connect Notched spatula

Installation guide 03

Ensure a smooth, clean, dry strong surface before installation. Suitable surfaces are plasterboard, concrete, light concrete or building board. Avoid surfaces which are sensitive to moisture or water. The surface, the tiles and the glue must be at a temperature of 10-25°C.