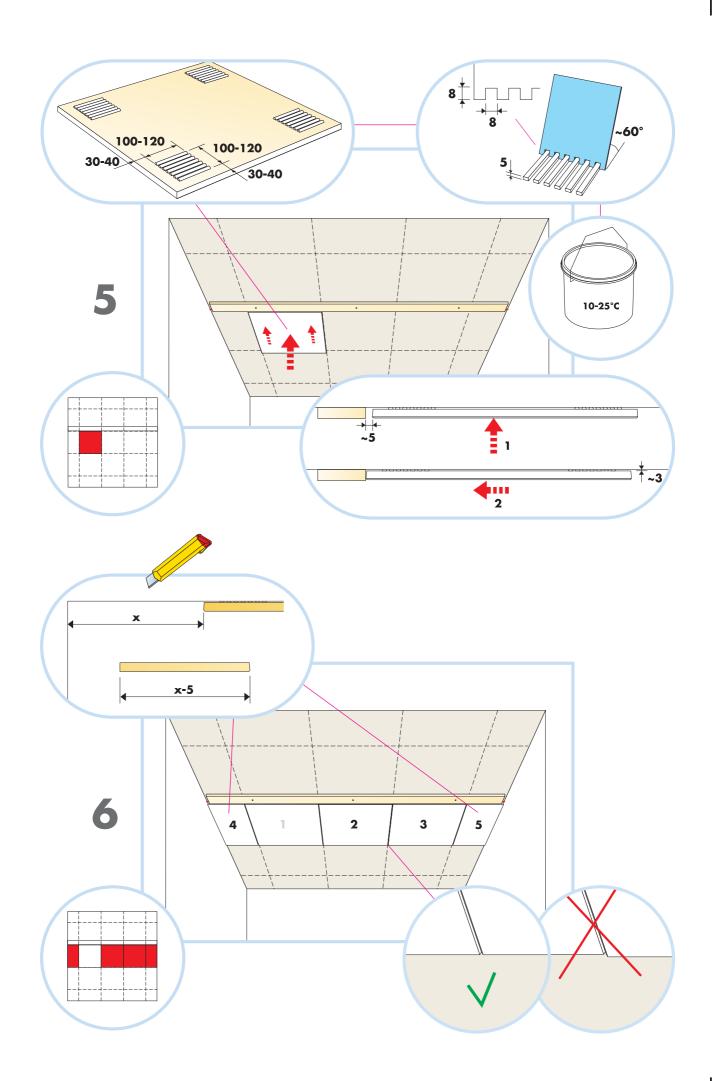

- 1. Ecophon Focus B
- 2. Connect Absorber glue
- 3. Connect Wood trim

4. Connect Notched spatula

Installation guide 03

Ensure a smooth, clean, dry strong surface before installation. Suitable surfaces are plasterboard, concrete, light concrete or building board. Avoid surfaces which are sensitive to moisture or water. The surface, the tiles and the glue must be at a temperature of 10-25°C.